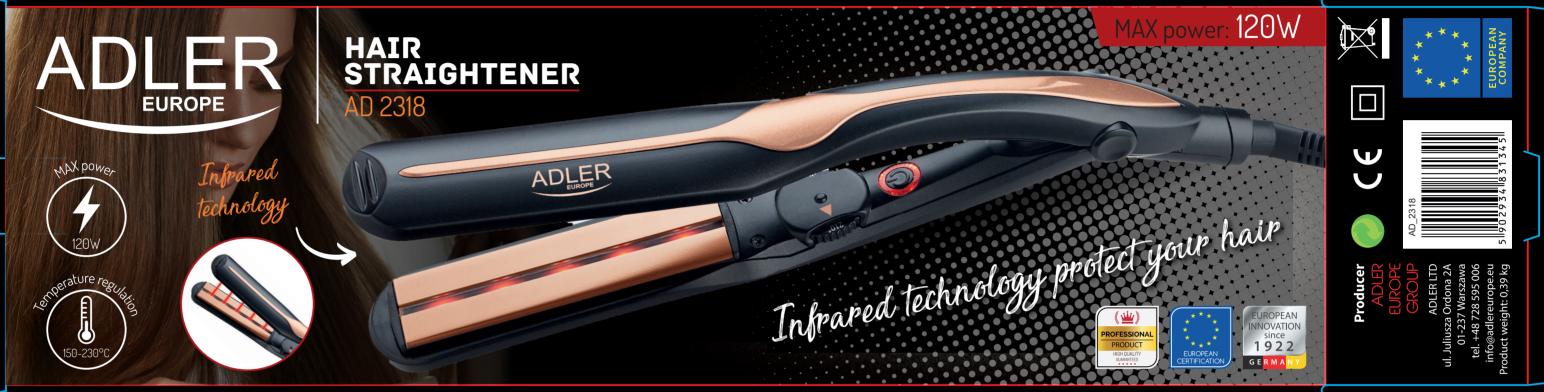

## 100x55x350mm

nastavení teploty. Pohodlné uchopení a ergonomický design. Zaoblené hrany zabraňující popálení. Desky dokonale zapadají na pramen vlasů. Napájení 35W. Maximální výkon: 120W. Napájení: 220V-240V-50/60Hz, RUS Выпрямитель для волос. Керамическая пластина для безопасного выпрямления волос. Быстрый нагрев (РТС). Инфракрасная технология равномерно распределяет тепло, обеспечивая здоровый и красивый внешний вид волос. Плавная регулировка температуры. Удобная ручка и эргономичный дизайн. Закругленные края, предотвращающие ожоги. Пластины идеально подходят к волосам. Мощность 35Bt. Максимальная мощность: 120Bt. Эльектропитание: 220B-240B-50/60fu, N. Stijltang, Keramische platen zorgen voor een veilige straightening van het haar. Snelle verwarming (PTC). Infraroodtechnologie evenle verdeelt warmte, waardoor het haar gezond en mooi aanvoelt. Vlotte temperatururegeling, Comfortabele grip en ergonomisch ontwerp. Afgeronde randen voorkomen brandwonden. Platen past perfect op haarlokken. Vermogen 35W, Max. Vermogen: 120W. Stroomwoorziening: 220V-240V-50/60Hz. SIQ Savnlanik za lase. Keramische platen zorgen voor een veilige straightening van het haar. Snelle verwarming (PTC). Infraroodtechnologie evenle iverdeelt warmte, waardoor het haar gezond en mooi aanvoelt. Vlotte temperatururegeling. Comfortabele grip en ergonomisch ontwerp. Afgeronde randen voorkomen brandwonden. Platen past perfect op haarlokken. Vermogen 35W, Max. Vermogen: 120W. Stroomwoorziening: 220V-240V-50/60Hz. SIQ Savnlanik za lase. Keramische ploče osiguravaju sigurno ispravljanje kose. Brzo zagrijavanje (PTC). Infraroote da distribuira toplinu, osiguravajući zdravu i ljepotu kose. Glatko podešavanje temperature. Udobno prianjanje i ergonomski dustjuni zaboljeni robovi pretavajući zdravu i ljepotu kose. Glatko podešavanje temperature. Udobno prianjanje i ergonomski dustjuni zaboljeni robovi pretavajući zdravu i ljepotu kose. Glatko podešavanje temperature. Udobno prianjanje i zergonomski dustjuni zaboljeni podovi pretavajući zdrava vi kaleni zaboljeni podovi